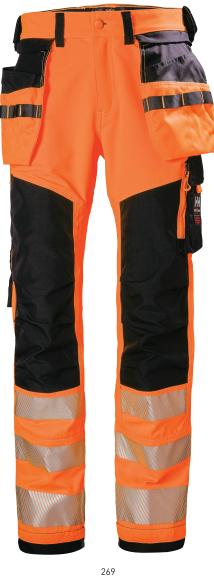

## **ICU CONSTRUCTION PANT CLASS 2**

77472

369

## COLORS

269 ORANGE/EBONY, 369 YELLOW/EBONY

## SIZES

C44-C68, D88-D124

Main fabric: 94% Polyester, 6% Elastane - 325g/m² Secondary fabric: 85% Polyester, 15% Cotton - 315g/m² Reinforcement: 100% Polyamide - 210g/m²

- EN ISO 20471:2013 Class 2
  4-way stretch fabric
  Zip-off Cordura® hanging pockets with double lined bottom and webbing for durability
  Broad center back belt loop for extra stability and strength
- Gusset in crotch for freedom of movement
- Plastic covered metal buttons
- Thigh pocket with YKK® zipper
- Thigh pocket with fastener closure ID card loop Ruler pocket in Cordura® reinforcement fabric
- Cordura® fabric reinforcement on knees
- Articulated knees for optimal mobility
- Knee Pad pockets accessible from the inside
- Knee Pad position can be adjusted by 5cm for optimal mobility
- Possibility to increase leg length by 5cm