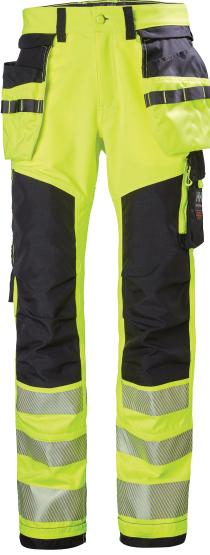

## **ICU CONSTRUCTION PANT CLASS 2**

77472

369

## COLORS

269 ORANGE/EBONY, 369 YELLOW/EBONY

## SIZES

C44-C68, D88-D124

Main fabric: 94% Polyester, 6% Elastane - 325g/m² Secondary fabric: 85% Polyester, 15% Cotton - 315g/m² Reinforcement: 100% Polyamide - 210g/m²

- EN ISO 20471:2013 Class 2
  4-way stretch fabric
  Zip-off Cordura® hanging pockets with double lined bottom and webbing for durability
  Broad center back belt loop for extra stability and strength
- Gusset in crotch for freedom of movement
- Plastic covered metal buttons
- Thigh pocket with YKK® zipper
- Thigh pocket with fastener closure ID card loop Ruler pocket in Cordura® reinforcement fabric
- Cordura® fabric reinforcement on knees
- Articulated knees for optimal mobility
- Knee Pad pockets accessible from the inside
- Knee Pad position can be adjusted by 5cm for optimal mobility
- Possibility to increase leg length by 5cm