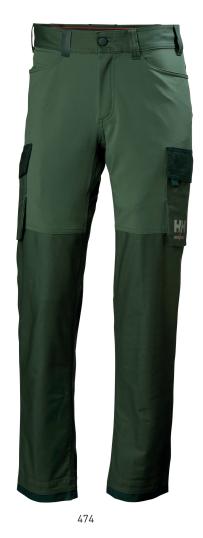

## **OXFORD 4X CARGO PANT**

## COLOURS

474 SPRUCE/DARKEST SPRUCE, 599 NAVY/EBONY, 989 EB-ONY/BLACK, 990 BLACK, 999 BLACK/EBONY

## **FABRIC**

Shell: 94% Polyamide, 6% Elastane - Shell 2: 79% Cotton, 18% Polyester, 3% Elastolefin - Shell 3: 100% Polyamide

- YKK® Zipper
- AMANN threads
- 4-way stretch fabric
- Lightweight fabric
- Broad center back belt loop for extra stability and strength
- Gusset in crotch for freedom of movement
- Thigh pockets with fastener closure
- Plastic covered metal buttons
- Possibility to increase leg length by 5cm
- Reinforcement fabric on bottom hem
- ID card loop
- PFC-free