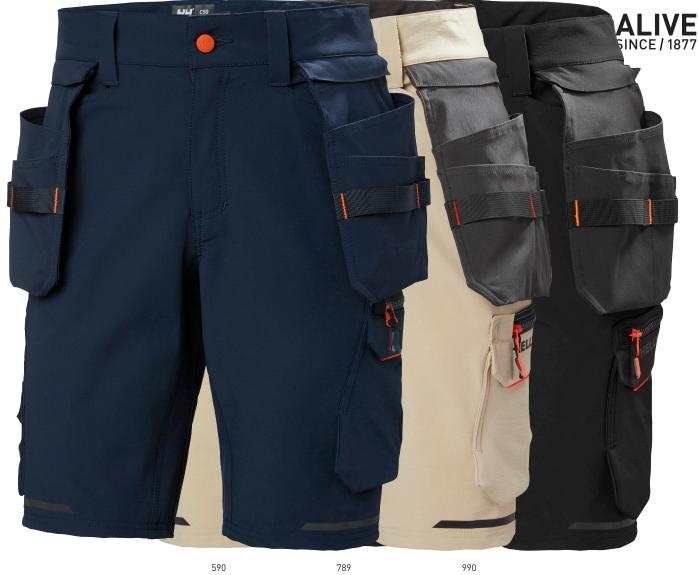

## **KENSINGTON CONSTRUCTION SHORTS**

77578

## COLORS

590 NAVY, 789 HH SAND/EBONY, 990 BLACK

## SIZES

C42-C68

Main fabric: 94% Polyamide, 6% Elastane - 244g/m² Reinforcement: 97% Polyamide, 3% Elastane - 307g/m²

- 4-way stretch fabric
  Lightweight fabric
  Broad center back belt loop for extra stability and strength
- Gusset in crotch for freedom of movement
- Plastic covered metal buttons
- Thigh pocket with YKK® zipper, fastener closure and built in mobile pocket
- ID card loop
- Articulated knees for optimal mobility
  Stretch Cordura® fabric reinforcement on bottom hem
  Possibility to increase leg length by 5cm and 3cm
- Reflective details