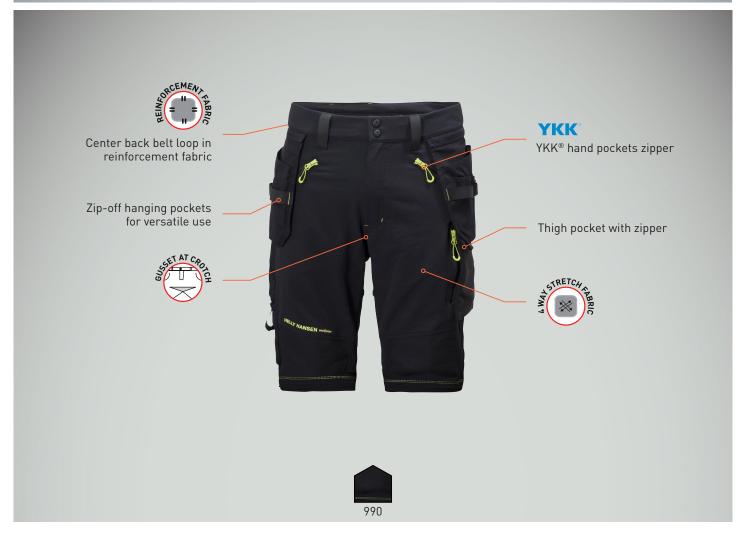

## Approvals & Technologies

COLORS: 990 BLACK FABRIC: 93% POLYAMIDE, 7% ELASTANE - 310G/SM

SIZES: C44-C58

• 93% polyamide, 7% elastane

- Reinforcement: 100% Cordura® fabric 219 g/m²
- YKK® hand pockets zipper
- Back pockets
- Center back belt loop in reinforcement fabric
- Zip-off hanging pockets for versatile use
- Padded mobile phone pocket on thigh
- Thigh pocket with zipper
- Ruler pocketMobile phone pocket