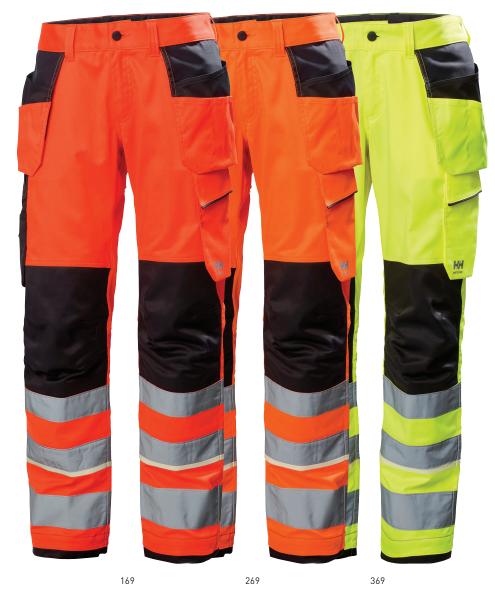

## **UC-ME CONSTRUCTION PANT CLASS 2** 77512

COLORS

169 RED/ EBONY, 269 ORANGE/EBONY, 369 YELLOW/ EBONY

## SIZES C44-C74, D88-D124, C146-C156

FABRIC

Main fabric: 76% Polyester, 20% Cotton, 4% Elastane - 245g/m<sup>2</sup>

- EN ISO 20471:2013 Class 2
- ٠
- 2-way stretch fabric Hanging pockets with double lined bottom for durability Gusset in crotch for freedom of movement • •
- Plastic covered metal buttons
- Thigh pocket with fastener closure
- ٠ ID card loop

- Ruler pocketArticulated knees for optimal mobilityKnee Pad pockets accessible from the inside
- Knee Pad position can be adjusted by 5 cm for optimal mobility ٠
- Possibility to increase leg length by 5cm