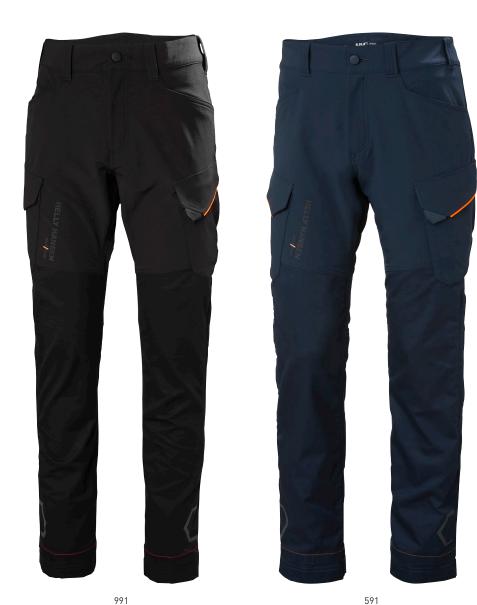

## **CHELSEA EVOLUTION BRZ CARGO PANT**

77554

991

COLORS 991 BLACK, 591 NAVY

SIZES

C44-C74,D88-D124,C146-C156

## FABRIC

Main fabric: 94% Polyamide,6% Elastane - 244g/m² Secondary main fabric: 68% Cotton, 32% Polyester - 235g/m<sup>2</sup>

- 4-way stretch fabric Lightweight fabric Shaped waistband for improved comfort
- Broad center back belt loop for extra stability and strength •
- Gusset in crotch for freedom of movement
- Plastic covered metal buttons
- Thigh pocket with fastener closure and several compartments ٠
- ID card loop
- Opening for ruler Articulated knees for optimal mobility •
- •
- BRZ ventilation opening at side seam Adjustable bottom leg with snap buttons ٠ ٠
- Possibility to increase leg length by 5cm
- Reflective details