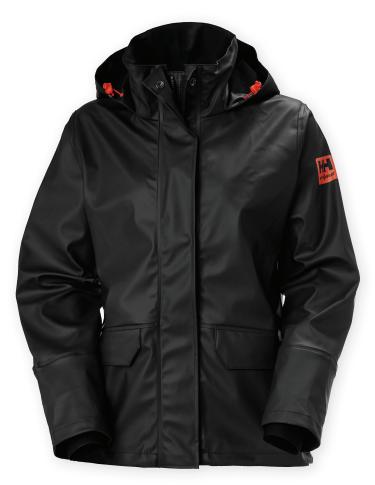

## W LUNA RAIN JACKET

The Luna Rain jacket has the great womens fit that the Luna products are known for - design by women for women. The PU main fabric ensures the user stays dry when the sky opens up & the rain comes down

COLORS 590 NAVY, 990 BLACK

SIZES XS-2XL

FABRIC

Main fabric: 100% PU on 100% Polyester knit - 240g/m<sup>2</sup>

- EN 343:2003 + A1:2007 3,1 •
- Packable hood in collar
  Adjustable hood with elastic drawcord
- Double main fabric front flap
  Napoleon pocket with YKK® zipper & hole for head phones
- Hand pockets
- Neoprene cuffs
- Adjustable hem with elastic drawcord
- Extended back for improved comfort